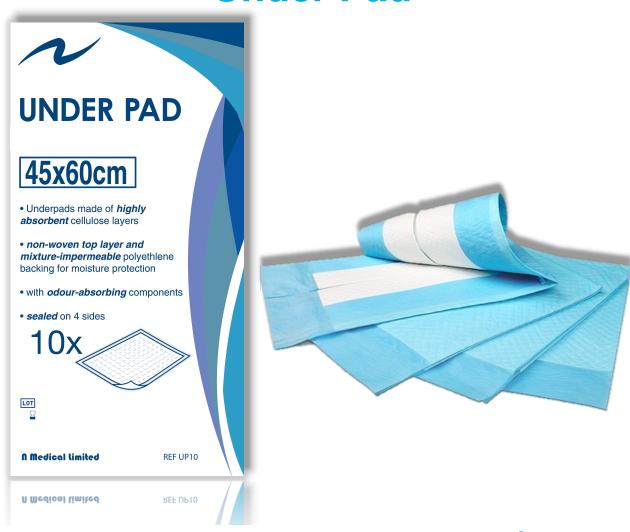

### **Under Pad**

## Waterproof. Absorbent. Sterile.

N Medical Under Pad are made of highly absorbent cellulose layers. The non-woven top layer and mixture-impermeable polyethylene backing provides a high degree of moisture protection. It is designed with odour-absorbing components, which is suitable for lining surfaces such as beds.

#### **Medical Grade**

#### Material

Multi-layer Water Absorbent Pad With Moisture Protection

Sterilization

None

Packaging

Packs of 10

Sizes Available

45 x 60 cm