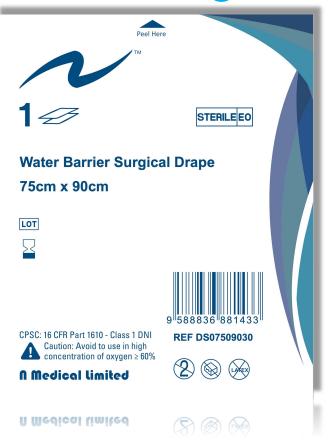

# Water Barrier Surgical Drape

## Waterproof. Absorbent. Sterile.

N Medical Water Barrier Surgical Drapes are Surgical Drapes are designed to establish and maintain a sterile field. The soft and pliable surgical drapes effectively control and contain fluid. The design not only reduces potential exposure to infectious body fluids, but also keeps the patient dry. The material provides extra strength such that it can withstand long procedures, and even withstand the weight of heavy surgical equipment.

#### **Sterile Grade**

Material

Multi-layer Water Barrier Drape

Sterilization

FO

Packaging

Individually packed of 1

Sizes Available

45 x 90 cm

75 x 90 cm